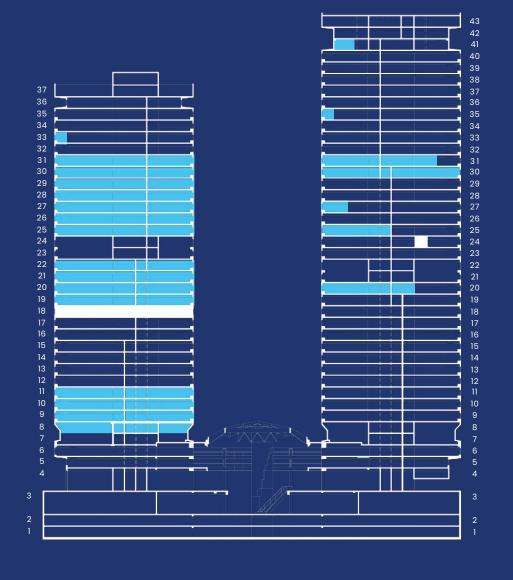

# Available Spaces

**East Tower** 

Typical Floor Plan

Typical Floor Plan

**West Tower** 

| Floor           | Square Feet |
|-----------------|-------------|
| 33              | 1,957       |
| 31              | 23,453      |
| 30              | 23,453      |
| 29              | 23,453      |
| 28              | 23,453      |
| 27              | 23,453      |
| 26              | 23,453      |
| 25              | 23,453      |
| 22              | 22,995      |
| 21              | 23,027      |
| 20              | 23,027      |
| 19              | 23,027      |
| 11              | 22,465      |
| 10              | 22,494      |
| 9               | 22,494      |
| 8               | 22,494      |
| Lower Mezzanine | 3,669       |
| Lower Mezzanine | 4,372       |

| Floor | Square Feet |
|-------|-------------|
| 41    | 2,584       |
| 35    | 1,626       |
| 31    | 25,395      |
| 30    | 29,304      |
| 27    | 3,426       |
| 27    | 3,000       |
| 25    | 17,429      |
| 20    | 19,225      |
|       |             |