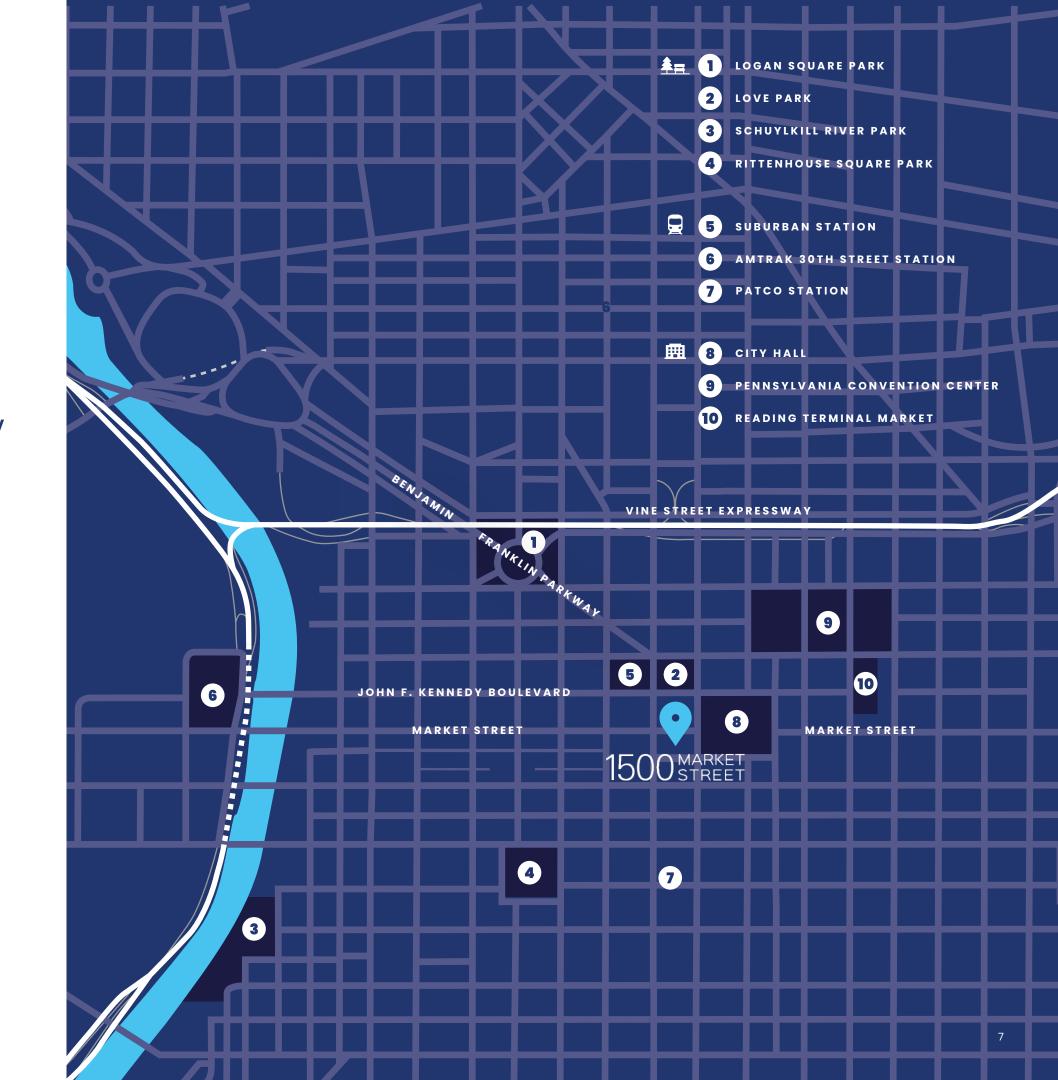

Located in the heart of Center City in Philadelphia, 1500 Market Street is at the epicenter of some of the city's best sights, restaurants and attractions.