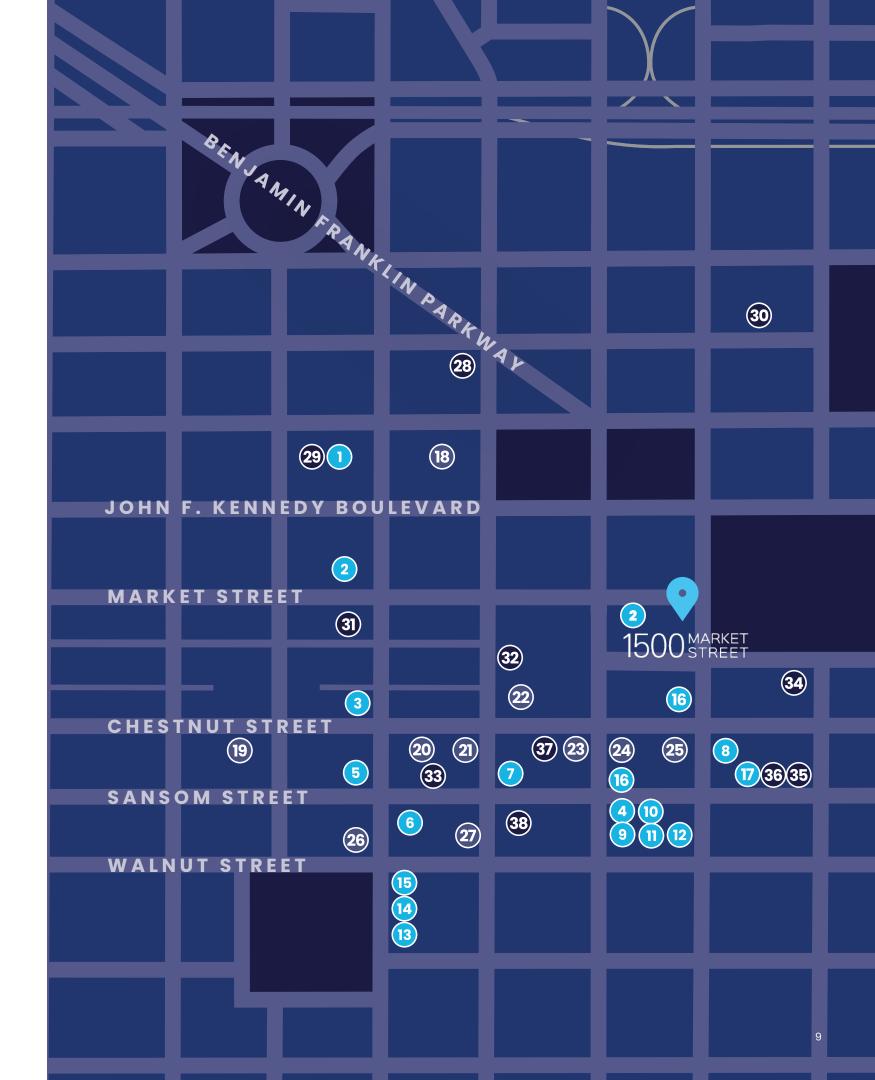

Located in the heart of Center City in Philadelphia, 1500 Market Street is at the epicenter of some of the city's best sights, restaurants and attractions.

#### Restaurants

- 1 JG Skyhigh & Vernick
- 2 Starbucks
- 3 The Continental Midtown
- 4 Marathon Grill
- 5 The Dandelion
- 6 HipCity Veg
- **7** Square 1682
- 8 Del Frisco's Double Eagle Steakhouse
- **9** Ladder 15
- 10 Mission Taqueria
- 11 Oyster House
- 12 Ocean Prime
- 13 Parc
- 14 Devon
- **15** Rouge
- 16 Dunkin'
- 17 Dolce

### Shops

- 18 The Concourse at Comcast Center
- 19 Target
- 20 Sephora
- 21 Nordstrom Rack
- 22 The Shops at Liberty Place
- 23 UNIQLO
- **24** H&M
- 25 Staples
- **26** Barnes and Noble
- 27 Shop Sixty Five

#### Hotels

- 28 The Windsor Suites
- 29 The Four Seasons
- **30** Le Meridian
- 31 Sonesta
- **32** The Westin
- 33 Sofitel
- 34 Ritz Carlton
- 35 W Hotel
- **36** Westin Element
- **37** Club Quarters
- **38** Kimpton Hotel Palomar