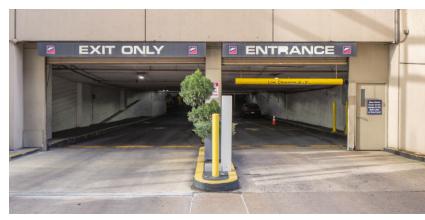

450-Car Parking Garage

With 450 spots to choose from, take advantage of our spacious covered parking garage. We built this parking deck with tenant safety in mind so that you'll never have to worry about your car - you're in good hands.