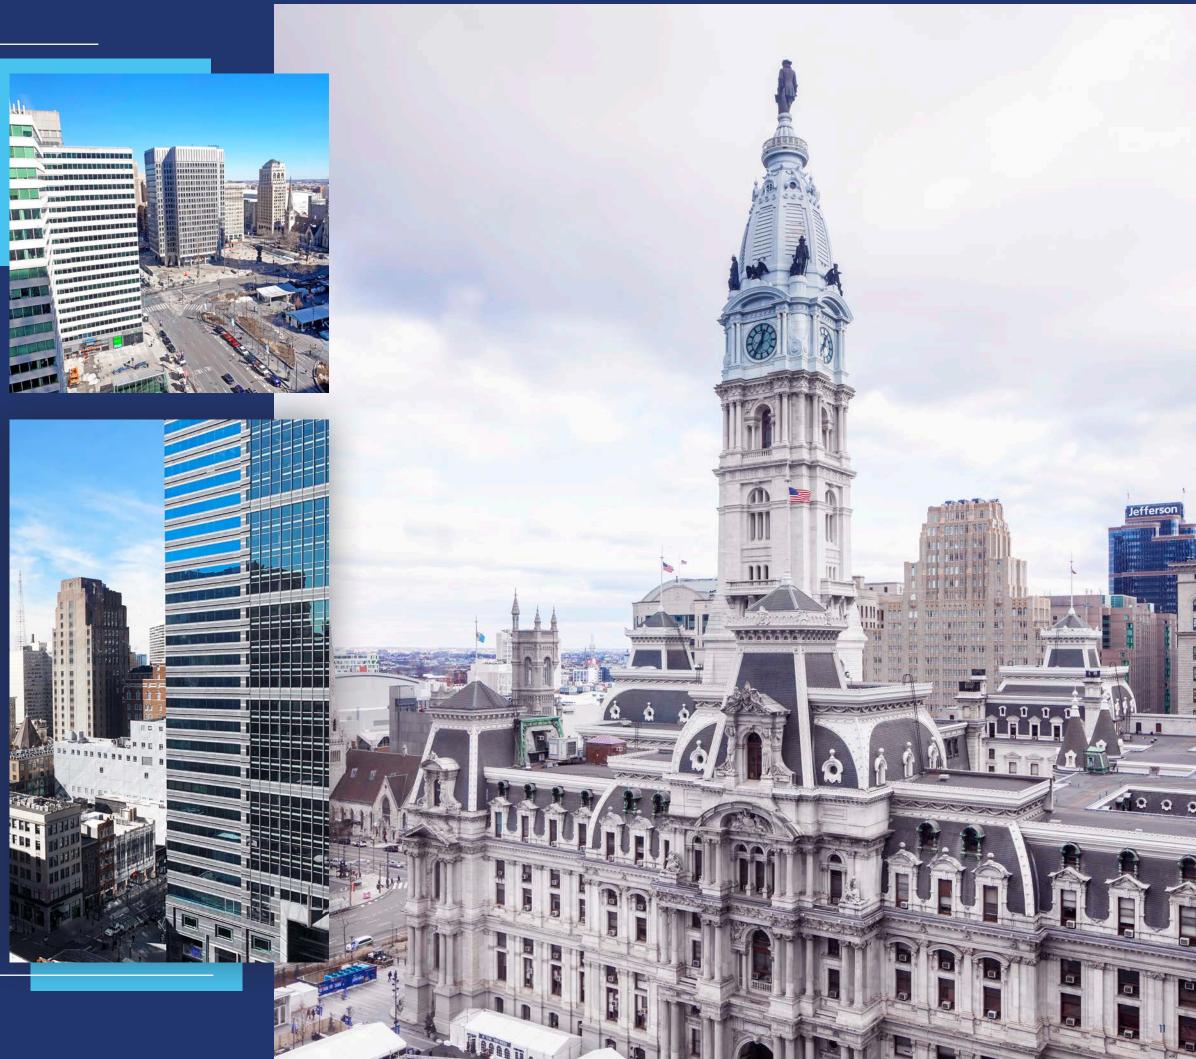

staurants

- 1 JG Skyhigh & Vernick
- 2 Starbucks
- 3 The Continental Midtown
- 4 Marathon Grill
- 5 The Dandelion
- 6 HipCity Veg
- **7** Square 1682
- 8 Del Frisco's Double Eagle Steakhouse
- **9** Ladder 15
- 10 Mission Taqueria
- 11 Oyster House
- 12 Ocean Prime
- 13 Parc
- 14 Devon
- **15** Rouge
- 16 Dunkin'
- 17 Dolce



### Shops

- 18 The Concourse at Comcast Center
- 19 Target
- 20 Sephora
- 21 Nordstrom Rack
- 22 The Shops at Liberty Place
- 23 UNIQLO
- **24** H&M
- 25 Staples
- **26** Barnes and Noble
- 27 Shop Sixty Five



#### Hotels

- 28 The Windsor Suites
- 29 The Four Seasons
- **30** Le Meridian
- 31 Sonesta
- **32** The Westin
- 33 Sofitel
- 34 Ritz Carlton
- 35 W Hotel
- **36** Westin Element
- **37** Club Quarters
- **38** Kimpton Hotel Palomar



# Amazing Views





# Available Spaces

**East Tower** 

Typical Floor Plan

Typical Floor Plan

**West Tower** 



| Floor           | Square Feet |
|-----------------|-------------|
| 33              | 1,957       |
| 31              | 23,453      |
| 30              | 23,453      |
| 29              | 23,453      |
| 28              | 23,453      |
| 27              | 23,453      |
| 26              | 23,453      |
| 25              | 23,453      |
| 22              | 22,995      |
| 21              | 23,027      |
| 20              | 23,027      |
| 19              | 23,027      |
| 11              | 22,465      |
| 10              | 22,494      |
| 9               | 22,494      |
| 8               | 22,494      |
| Lower Mezzanine | 3,669       |
| Lower Mezzanine | 4,372       |





| Floor | Square