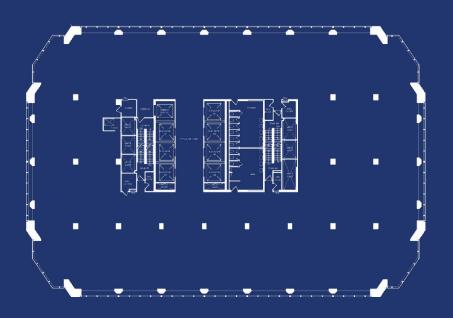

# Available Spaces

**East Tower** 

Typical Floor Plan

Typical Floor Plan

**West Tower** 

| Floor           | Square Feet |
|-----------------|-------------|
| 33              | 1,957       |
| 31              | 23,453      |
| 30              | 23,453      |
| 29              | 23,453      |
| 28              | 23,453      |
| 27              | 23,453      |
| 26              | 23,453      |
| 25              | 23,453      |
| 22              | 22,995      |
| 21              | 23,027      |
| 20              | 23,027      |
| 19              | 23,027      |
| 11              | 22,465      |
| 10              | 22,494      |
| 9               | 22,494      |
| 8               | 22,494      |
| Lower Mezzanine | 3,669       |
| Lower Mezzanine | 4,372       |